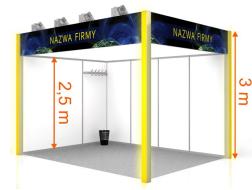

ATTENTION! The (total) amount should be reported on page 12/12. (SUMMARY

The price of a booth covers: construction of the exterior walls, standard name board (with name of the company and locality) at the top, lighting -1 point/  $3 \text{ m}^2$ , el. outlet 230V/3kW, hanger, waste basket, illuminated MAXIMA - one color to choose, carpet - one color to choose, cleaning services for the accessible booth space during the fair (vacuuming or mopping, collection of trash in bags provided by the Organiser).

Examples of the standard plus booth arrangement without equipment

The format and dimensions of the name board will be specified by fair Office in a next email.