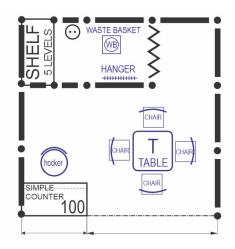

#### **BOOTH LAYOUT**

|                                           |   | <b></b>  | (the par | tition wa | lls are pa | yable se | e page 5 | 5/12 #6.7 | ) | · | ,               |
|-------------------------------------------|---|----------|----------|-----------|------------|----------|----------|-----------|---|---|-----------------|
|                                           |   |          |          |           |            |          |          |           |   |   |                 |
|                                           |   |          |          |           |            |          |          |           |   |   |                 |
|                                           |   |          |          |           |            |          |          |           |   |   |                 |
|                                           |   |          |          |           |            |          |          |           |   |   |                 |
|                                           |   |          |          |           |            |          |          |           |   |   |                 |
|                                           |   |          |          |           |            |          |          |           |   |   |                 |
|                                           |   |          |          |           |            |          |          |           |   |   |                 |
|                                           |   |          |          |           |            |          |          |           |   |   |                 |
|                                           |   |          |          |           |            |          |          |           |   |   |                 |
|                                           |   |          |          |           |            |          |          |           |   |   |                 |
|                                           |   |          |          |           |            |          |          |           |   |   |                 |
|                                           |   |          |          |           |            |          |          |           |   |   |                 |
|                                           |   |          |          |           |            |          |          |           |   |   |                 |
|                                           |   |          |          |           |            |          |          |           |   |   | 1m <sup>2</sup> |
|                                           |   | <u> </u> | <u> </u> |           |            |          |          |           |   |   |                 |
| THE FRONT SIDE of THE BOOTH  walking area | • |          |          | — тні     |            |          |          | оотн      |   |   | <b></b>         |

Standard plus booth layout with example equipment

Notes concerning the layout:

| 4.1 | Illuminated MAXIMA – one color to choose | yellow |  | white | blue | green | red |
|-----|------------------------------------------|--------|--|-------|------|-------|-----|
| 4.2 | Carpet – one color to choose             | yellow |  | grey  | blue | green | red |