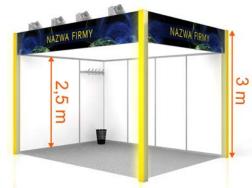

| 73,-                           |                     |                   |           |

ATTENTION! The (total) amount should be reported on page 12/12. (SUMMARY

The price of a booth covers: construction of the exterior walls, standard name board (with name of the company and locality) at the top, lighting -1 point/  $3 \text{ m}^2$ , el. outlet 230V/3kW, hanger, waste basket, illuminated MAXIMA - one color to choose, carpet - one color to choose, cleaning services for the accessible booth space during the fair (vacuuming or mopping, collection of trash in bags provided by the Organiser).



/th------

Examples of the standard plus booth arrangement without equipment

--- 5/40 //0 7)

The format and dimensions of the name board will be specified by fair Office in a next email.



#### ORGANISER'S BOOTH ARRANGEMENT

Please mark the location of socket switches, arrangement of platforms, counters, show-cases, partition walls etc. (or attach the plan of your booth in appendix). Please order supplementary equipment on page 5/12.

#### **BOOTH LAYOUT**

|             | <br>(the par | uuon wa | is are pa | iyable se | e page s | 0/12 #6.7 | <u>)</u> | <br>, |
|-------------|--------------|---------|-----------|-----------|----------|-----------|----------|-------|
|             |              |         |           |           |          |           |          |       |
|             |              |         |           |           |          |           |          |       |
|             |              |         |           |           |          |           |