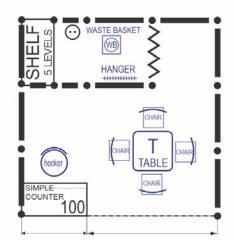

|              |         |           |           |          |           |          |       |
|             |              |         |           |           |          |           |          |       |
|             |              |         |           |           |          |           |          |       |
|             |              |         |           |           |          |           |          | 1m²   |
|             |              |         |           |           |          |           |          | ım    |
| <del></del> | <br>         | — тні   | E FRON    |           |          | оотн      |          |       |
|             |              |         |           | walking   | area     |           |          |       |

Standard plus booth layout with example equipment



Notes concerning the layout:

|     |                                          |        | <br>  | •••  |       |     |
|-----|------------------------------------------|--------|-------|------|-------|-----|
| 4.1 | Illuminated MAXIMA – one color to choose | yellow | white | blue | green | red |
| 4.2 | Carpet – one color to choose             | yellow | grey  | blue | green | red |

#### ATTENTION:

The booth construction, booth layout, notice on the name board, supplemetary equipment order should be sent by 15.07.2025. Booth rebuilding (changes to the booth layout send before) or any changes of additional equipment for Exhibitor's commission (in written form only) after 15.07.2025 shall be carried out only when possible. The cost of such changes will be determined by the Organiser. Aft